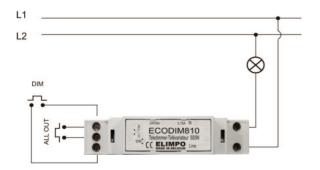

## **Features**

- new technology
- dimmable charge up to 500W
- fit vor a wide variety of loads
- telebreaker function
- ALL-OUT function
- room function
- no need for extra power supply
- compact dimensions, 1 module
- ideal for new constructions/installations
- with or without memory
- 2 year warranty

## **Technical specifications**

| connection   | screw connector                                     |
|--------------|-----------------------------------------------------|
| power        | max. 500W                                           |
| temperature  | fully charged Tc 65°C                               |
| dimensions   | 1 DIN-module                                        |
| wheight      | 95gr                                                |
| protection   | glas fuse: MAX 3,15A                                |
| installation | DIN-rail                                            |
| load         | light bulbs, dimmable (leading edge) electronic and |
|              | wired transformers, small fans                      |
| control      | standard push button, relais                        |