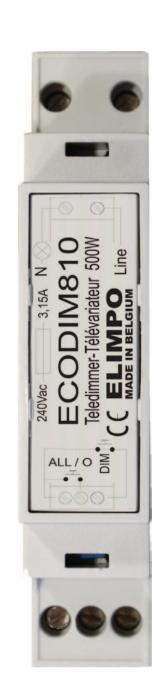

## ECODIM810

Modular remote dimmer for 500W

## **Technical specifications**

| connection   | screw connector                                     |
|--------------|-----------------------------------------------------|
| power        | max. 500W                                           |
| temperature  | fully charged Tc 65°C                               |
| dimensions   | 1 DIN-module                                        |
| wheight      | 95gr                                                |
| protection   | glas fuse: MAX 3,15A                                |
| installation | DIN-rail                                            |
| load         | light bulbs, dimmable (leading edge) electronic and |
|              | wired transformers, small fans                      |
| control      | standard push button, relais                        |