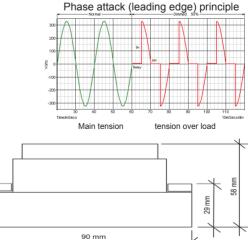

### **Technical specifications**

| Principle    | Triac controlled /leading edge                       |
|--------------|------------------------------------------------------|
| Connection   | Screw connector                                      |
| Output       | Up to 750W                                           |
| Temperature  | At full load Tc 60°C                                 |
| Dimensions   | 2 DIN modules wide, 35mm                             |
| Weight       | 205g                                                 |
| Safety       | Microprocessor-controlled thermal protection         |
| Installation | On DIN rail                                          |
| Load         | 650W dimmable "leading edge" electronic transformers |
|              | or wire-wound transformers                           |
|              | 750W light bulb                                      |
|              | 700W dimmable halogen 230V                           |
| Operation    | Standard potential-free push button (ECODIM822)      |
|              | Pulse 12-24Vac/dc (ECODIM823)                        |
|              | Special functions: Memo, dimming speed,              |
|              | are to be found under the front panel                |

C8MIUO

90 mm

0000

The ECO-Series is designed and produced by ELIMPO NV in Belgium to simplify lighting for more technical information visit http://www.elimpo.com

35 mm