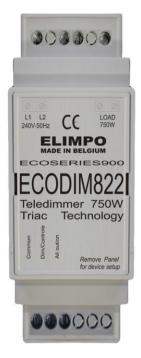

## ECODIM822 - ECODIM823

## Modular remote dimmer 750W

### **Desription**

- Leading edge dimmer
- Suitable for light bulbs and wire-wound transformers, dimmable halogen 230V,
  - dimmable "leading edge" electronic transformers
- · Operation/control electrically insulated from the mains
- Operation with potential-free button (ECODIM822)
- Operation with 12-24Vac/dc pulse (ECODIM823)
- Suitable for up to 750W

### **Technical specifications**

| Principle    | Triac controlled /leading edge                       |
|--------------|------------------------------------------------------|
| Connection   | Screw connector                                      |
| Output       | Up to 750W                                           |
| Temperature  | At full load Tc 60°C                                 |
| Dimensions   | 2 DIN modules wide, 35mm                             |
| Weight       | 205g                                                 |
| Safety       | Microprocessor-controlled thermal protection         |
| Installation | On DIN rail                                          |
| Load         | 650W dimmable "leading edge" electronic transformers |
|              | or wire-wound transformers                           |
|              | 750W light bulb                                      |
|              | 700W dimmable halogen 230V                           |
| Operation    | Standard potential-free push button (ECODIM822)      |
|              | Pulse 12-24Vac/dc (ECODIM823)                        |
|              | Special functions: Memo, dimming speed,              |
|              | are to be found under the front panel                |