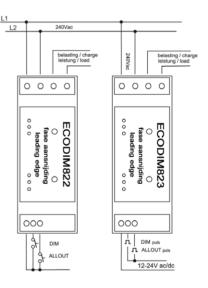

## ECODIM822 - ECODIM823

### **Desription**

- Leading edge dimmer
- Suitable for light bulbs and wire-wound transformers, dimmable halogen 230V,
  - dimmable "leading edge" electronic transformers
- · Operation/control electrically insulated from the mains
- Operation with potential-free button (ECODIM822)
- Operation with 12-24Vac/dc pulse (ECODIM823)
- Suitable for up to 750W

### **Technical specifications**

| Principle    | Triac controlled /leading edge                       |
|--------------|------------------------------------------------------|
| Connection   | Screw connector                                      |
| Output       | Up to 750W                                           |
| Temperature  | At full load Tc 60°C                                 |
| Dimensions   | 2 DIN modules wide, 35mm                             |
| Weight       | 205g                                                 |
| Safety       | Microprocessor-controlled thermal protection         |
| Installation | On DIN rail                                          |
| Load         | 650W dimmable "leading edge" electronic transformers |
|              | or wire-wound transformers                           |
|              | 750W light bulb                                      |
|              | 700W dimmable halogen 230V                           |
| Operation    | Standard potential-free push button (ECODIM822)      |
|              | Pulse 12-24Vac/dc (ECODIM823)                        |
|              | Special functions: Memo, dimming speed,              |
|              | are to be found under the front panel                |