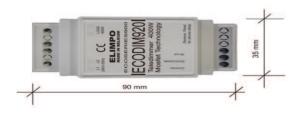

## **Technical specifications**

Principle mosfet controlled /trailing edge

Connection Screw connector
Output Up to 400W

Temperature At full load Tc 65°C

Dimensions 2 DIN modules wide, 35mm

Weight 205g

Safety Microprocessor-controlled thermal protection