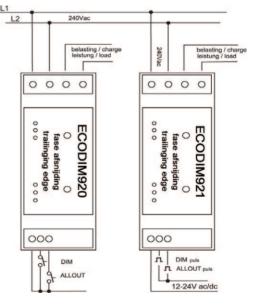

#### **Desription**

- Trailing edge dimmer
- Fit for dimmable energy saving lamps and ALL dimmable LED 230Vac, dimmable halogen 230V, dimmable "trailing edge" electronic transformers
- · Operation/control electrically insulated from the mains
- Operation with potential-free button (ECODIM920)
- Operation with 12-24Vac/dc pulse (ECODIM921)
- · Suitable for up to 400W

Installation On DIN rail

Load 300W dimmable "trailing edge" electronic transformers

80W dimmable energy saving lamp and dimmable

LED 230Vac (max 10 pieces)

400W dimmable halogen 230V and light bulbs

Operation Standard potential-free push button (ECODIM920)

Pulse 12-24Vac/dc (ECODIM921)

Special functions: ECO function, **Anti flicker**, Memo, dimming speed are to be found under the front panel