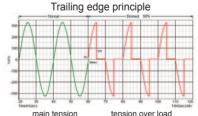

#### **Desription**

- Trailing edge dimmer
- Fit for dimmable energy saving lamps and ALL dimmable LED 230Vac, dimmable halogen 230V, dimmable "trailing edge" electronic transformers
- · Operation/control electrically insulated from the mains
- Operation with potential-free button (ECODIM920)
- Operation with 12-24Vac/dc pulse (ECODIM921)
- · Suitable for up to 400W

## **Technical specifications**

Principle mosfet controlled /trailing edge

Connection Screw connector
Output Up to 400W

Temperature At full load Tc 65°C

Dimensions 2 DIN modules wide, 35mm

Weight 205g

Safety Microprocessor-controlled thermal protection