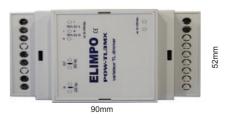

mounted on DIN-rail, 3 modules wide simple, fast and efficient wiring

2 year warranty

## Technical data

| connection   | screw connectors                           | -          |                                                                                                                                                                                                                                                                                                                                                                                                                                                                                                                                                                                |
|--------------|--------------------------------------------|------------|--------------------------------------------------------------------------------------------------------------------------------------------------------------------------------------------------------------------------------------------------------------------------------------------------------------------------------------------------------------------------------------------------------------------------------------------------------------------------------------------------------------------------------------------------------------------------------|
| power        | 240V - 10A                                 | + 1-10Vdc  | 0.0000<br>0.0000<br>0.0000<br>0.0000<br>0.0000<br>0.0000<br>0.0000<br>0.0000<br>0.0000<br>0.0000<br>0.0000<br>0.0000<br>0.0000<br>0.0000<br>0.0000<br>0.0000<br>0.0000<br>0.0000<br>0.0000<br>0.0000<br>0.0000<br>0.0000<br>0.0000<br>0.0000<br>0.0000<br>0.0000<br>0.0000<br>0.0000<br>0.0000<br>0.0000<br>0.0000<br>0.0000<br>0.0000<br>0.0000<br>0.0000<br>0.0000<br>0.0000<br>0.0000<br>0.0000<br>0.0000<br>0.0000<br>0.0000<br>0.0000<br>0.0000<br>0.0000<br>0.0000<br>0.0000<br>0.0000<br>0.0000<br>0.0000<br>0.0000<br>0.0000<br>0.0000<br>0.0000<br>0.0000<br>0.000000 |
| dim power    | 0-10Vdc / 150mA                            | 0          | 12-24 Vac/dc                                                                                                                                                                                                                                                                                                                                                                                                                                                                                                                                                                   |
| temperature  | fully charged Tc 60 °C                     | erit       |                                                                                                                                                                                                                                                                                                                                                                                                                                                                                                                                                                                |
| dimensions   | 3 modules wide                             | 240 Vac .⊆ | H push button internal relais                                                                                                                                                                                                                                                                                                                                                                                                                                                                                                                                                  |
| wheight      | 200g                                       | -          | H internal relais                                                                                                                                                                                                                                                                                                                                                                                                                                                                                                                                                              |
| security     | short circuit protection on 10Vdc          |            |                                                                                                                                                                                                                                                                                                                                                                                                                                                                                                                                                                                |
| installation | on DIN-rail                                |            |                                                                                                                                                                                                                                                                                                                                                                                                                                                                                                                                                                                |
| application  | 0-10Vdc dimmers, dimmable electronic       |            |                                                                                                                                                                                                                                                                                                                                                                                                                                                                                                                                                                                |
|              | supply 0-10V or 1-10V, control light loads |            | Note: The maximum allowed dimmable<br>power is highly dependent on the power<br>consumption of the ballast/supply.                                                                                                                                                                                                                                                                                                                                                                                                                                                             |
|              | functioning as adjustable supply           |            |                                                                                                                                                                                                                                                                                                                                                                                                                                                                                                                                                                                |
| controle     | push button, pulse control (Low Tension),  |            |                                                                                                                                                                                                                                                                                                                                                                                                                                                                                                                                                                                |
|              | or 0-10Vdc control/command                 |            | Get technical info with the manufacturer.                                                                                                                                                                                                                                                                                                                                                                                                                                                                                                                                      |