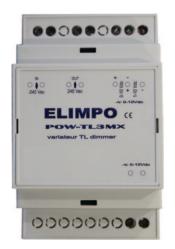

## ECOPOW TL3M-TL3MX Dimmer 0-10V or 1-10V

synchronous tension control (0-10V) or current control (1-10V) of: - dimmable electronic TL-supply 0-10V or 1-10V (PL, Fluo, LED)

- 0-10Vdc controlled dimmers
- dimmable LED and LED supply (1-10V control)

mounted on DIN-rail, 3 modules wide simple, fast and efficient wiring

2 year warranty

## Technical data

| connection   | screw connectors                           | -          |                                                                                                                                                                                                                                                                                                                                                                                                                                                                                                                                                                                |
|--------------|--------------------------------------------|------------|--------------------------------------------------------------------------------------------------------------------------------------------------------------------------------------------------------------------------------------------------------------------------------------------------------------------------------------------------------------------------------------------------------------------------------------------------------------------------------------------------------------------------------------------------------------------------------|
| power        | 240V - 10A                                 | + 1-10Vdc  | 0.0000<br>0.0000<br>0.0000<br>0.0000<br>0.0000<br>0.0000<br>0.0000<br>0.0000<br>0.0000<br>0.0000<br>0.0000<br>0.0000<br>0.0000<br>0.0000<br>0.0000<br>0.0000<br>0.0000<br>0.0000<br>0.0000<br>0.0000<br>0.0000<br>0.0000<br>0.0000<br>0.0000<br>0.0000<br>0.0000<br>0.0000<br>0.0000<br>0.0000<br>0.0000<br>0.0000<br>0.0000<br>0.0000<br>0.0000<br>0.0000<br>0.0000<br>0.0000<br>0.0000<br>0.0000<br>0.0000<br>0.0000<br>0.0000<br>0.0000<br>0.0000<br>0.0000<br>0.0000<br>0.0000<br>0.0000<br>0.0000<br>0.0000<br>0.0000<br>0.0000<br>0.0000<br>0.0000<br>0.0000<br>0.000000 |
| dim power    | 0-10Vdc / 150mA                            | 0          | 12-24 Vac/dc                                                                                                                                                                                                                                                                                                                                                                                                                                                                                                                                                                   |
| temperature  | fully charged Tc 60 °C                     | erit       |                                                                                                                                                                                                                                                                                                                                                                                                                                                                                                                                                                                |
| dimensions   | 3 modules wide                             | 240 Vac .⊆ | H push button internal relais                                                                                                                                                                                                                                                                                                                                                                                                                                                                                                                                                  |
| wheight      | 200g                                       | -          | H internal relais                                                                                                                                                                                                                                                                                                                                                                                                                                                                                                                                                              |
| security     | short circuit protection on 10Vdc          |            |                                                                                                                                                                                                                                                                                                                                                                                                                                                                                                                                                                                |
| installation | on DIN-rail                                |            |                                                                                                                                                                                                                                                                                                                                                                                                                                                                                                                                                                                |
| application  | 0-10Vdc dimmers, dimmable electronic       |            |                                                                                                                                                                                                                                                                                                                                                                                                                                                                                                                                                                                |
|              | supply 0-10V or 1-10V, control light loads |            | Note: The maximum allowed dimmable<br>power is highly dependent on the power<br>consumption of the ballast/supply.                                                                                                                                                                                                                                                                                                                                                                                                                                                             |
|              | functioning as adjustable supply           |            |                                                                                                                                                                                                                                                                                                                                                                                                                                                                                                                                                                                |
| controle     | push button, pulse control (Low Tension),  |            |                                                                                                                                                                                                                                                                                                                                                                                                                                                                                                                                                                                |
|              | or 0-10Vdc control/command                 |            | Get technical info with the manufacturer.                                                                                                                                                                                                                                                                                                                                                                                                                                                                                                                                      |