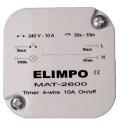

also 2-wire connection command/control with 1 push button timer function or telebreaker function (on-off) large time array (10min)

2 year warranty

connection insulated silicone wire/screw connector power 240V-10 A (2600/1610) 240V-1A (2610) time control fluid between 30s and 10m (pot. meter)

## **Article Refs:**

charge

ECOTIMER2600 Built in timer 4 wire 10A ECOTIMER2610 Built in timer 2 wire 1A

ECOTIMER1610 Modular timer 4 wire 10A

55mm

30mm

<sup>\*\*\*</sup> Special models/design on demand