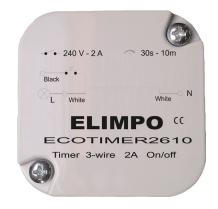

also 2-wire connection command/control with 1 push button timer function or telebreaker function (on-off) large time array (10min)

2 year warranty

connection insulated silicone wire/screw connector power 240V-10 A (2600/1610) 240V-1A (2610) time control fluid between 30s and 10m (pot. meter)

## **Article Refs:**

charge

ECOTIMER2600 Built in timer 4 wire 10A ECOTIMER2610 Built in timer 2 wire 1A

ECOTIMER1610 Modular timer 4 wire 10A

55mm

30mm

<sup>\*\*\*</sup> Special models/design on demand