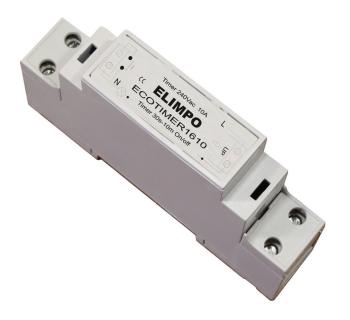

## **ECOTIMER**

## **Article Refs:**

charge

ECOTIMER2600 Built in timer 4 wire 10A ECOTIMER2610 Built in timer 2 wire 1A

ECOTIMER1610 Modular timer 4 wire 10A

55mm

30mm

<sup>\*\*\*</sup> Special models/design on demand