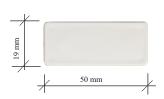

connection: insulated silicone wire protection: thermal and ESC temperature: Tc 65°C at full load dimensions: 50 X 44 X 19 (mm)

wheight: 75 gr

installation: behind push button in wall box/on ceilings load: lightbulbs, small fans, dimmable electronic and