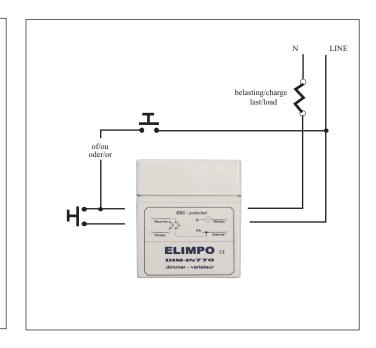

connection: insulated silicone wire protection: thermal and ESC temperature: Tc 65°C at full load dimensions: 50 X 44 X 19 (mm)

wheight: 75 gr

installation: behind push button in wall box/on ceilings load: lightbulbs, small fans, dimmable electronic and

wired transformers, as mixed charges

controle: push button, by relais or RF-receiver

Elimpo RX-2200

power: max. 600 W