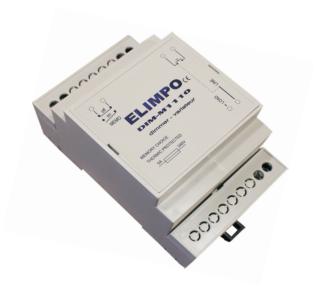

## ELIMPO DIM-M1110

## Modular remote dimmer 1100W

- high dimmable load 1100W
- zero-cross start
- no need for extra supply
- compact dimensions 3 modules
- mounted on DIN rail
- tele-breaker function
- ideal for new constructions
- memory function
- 3 or 4 wire connection
- 2 years warranty

connection: screw connectors power: max. 1100 W

temperature: Tc 65 °C at full load

dimensions: 3 DIN-modules

wheight: 205 gr

security: thermal and glass fuse 5A

installation: DIN-rail

belasting: lightbulbs, small fans, dimmable electronic