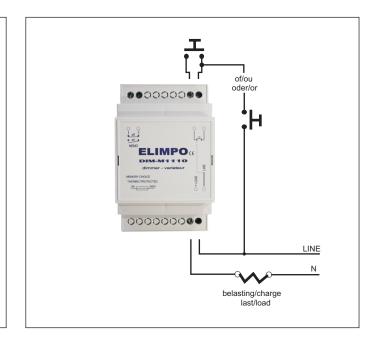

connection: screw connectors power: max. 1100 W

temperature: Tc 65 °C at full load

dimensions: 3 DIN-modules

wheight: 205 gr

security: thermal and glass fuse 5A

installation: DIN-rail

belasting: lightbulbs, small fans, dimmable electronic

and wired transformers, as mixed charges

controle: push button, by relais or RF-receiver

Elimpo RX-2200