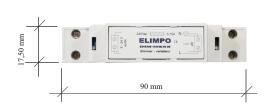

connection: screw connectors power: max. 1100 W

temperature: Tc 65 °C at full load

dimensions: 3 DIN-modules

wheight: 205 gr

security: thermal and glass fuse 5A

installation: DIN-rail

belasting: lightbulbs, small fans, dimmable electronic