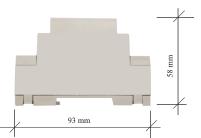

connection: screw connectors power: max. 1100 W

temperature: Tc 65 °C at full load

dimensions: 3 DIN-modules

wheight: 205 gr

security: thermal and glass fuse 5A

installation: DIN-rail

belasting: lightbulbs, small fans, dimmable electronic