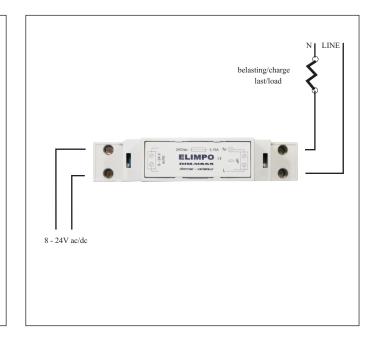

connection: screw connectors power: max. 1100 W

temperature: Tc 65 °C at full load

dimensions: 3 DIN-modules

wheight: 205 gr

security: thermal and glass fuse 5A

installation: DIN-rail

belasting: lightbulbs, small fans, dimmable electronic

and wired transformers, as mixed charges

controle: tension puls from 8 to 24 Vac/dc