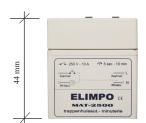

connection: insulated silicone wire

power: 240 V - 10 A

time range: in between 15 sec and 10 min

temperature: environment temperature

dimensions: L: 50mm x H: 44mm x W: 19mm

wheight: 45 gr

installation: behind push button in wall box load: resistive and inductive charges controle: push button, relais or ELIMPO