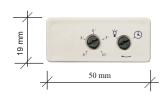

connection: insulated silicone wire

power: 240 V - 10 A

time range: in between 15 sec and 10 min

temperature: environment temperature

dimensions: L: 50mm x H: 44mm x W: 19mm

wheight: 45 gr

installation: behind push button in wall box load: resistive and inductive charges controle: push button, relais or ELIMPO