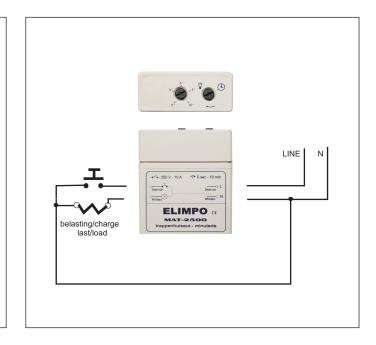

connection: insulated silicone wire

power: 240 V - 10 A

time range: in between 15 sec and 10 min

temperature: environment temperature

dimensions: L: 50mm x H: 44mm x W: 19mm

wheight: 45 gr

installation: behind push button in wall box load: resistive and inductive charges controle: push button, relais or ELIMPO